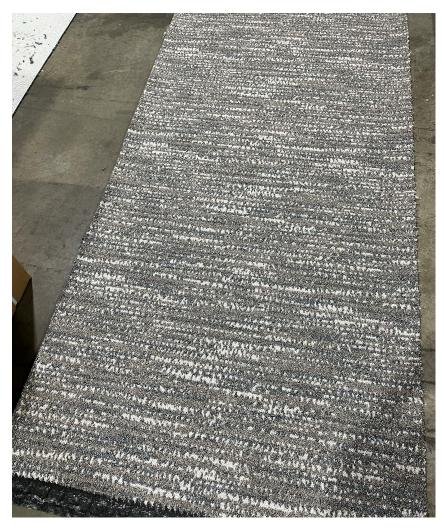

## **ColorPoint Construction...**

ColorPoint creates "full gauge" density to create detailed patterns as opposed to "burying" ends which lowers the density and wear of the product. The use of multi colors at "full gauge" makes Colorpoint an attractive choice for hospitality applications.

## 13 Pattern Options Available

<u>Custom patterns available</u> min yardage required, contact your sales representative for details.

CP121

CP122

CP123

CP124

CP125

CP126