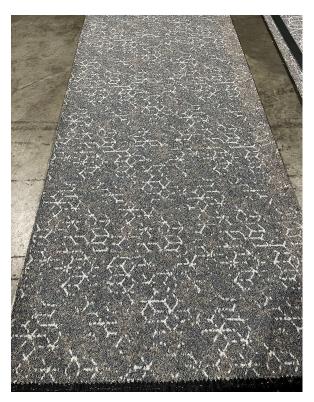

## **ColorPoint Construction...**

ColorPoint creates "full gauge" density to create detailed patterns as opposed to "burying" ends which lowers the density and wear of the product. The use of multi colors at "full gauge" makes Colorpoint an attractive choice for hospitality applications.

## 13 Pattern Options Available

<u>Custom patterns available</u> min yardage required, contact your sales representative for details.

CP121

CP122

CP123

CP124

CP125

CP126