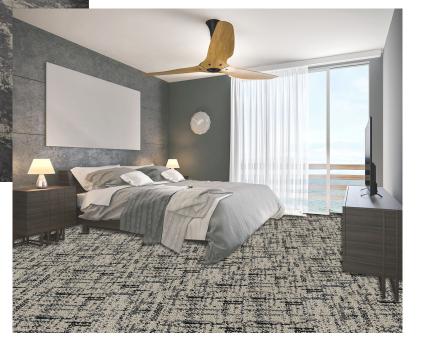

## **ColorPoint Construction...**

ColorPoint creates "full gauge" density to create detailed patterns as opposed to "burying" ends which lowers the density and wear of the product. The use of multi colors at "full gauge" makes Colorpoint an attractive choice for hospitality applications.

Width 12. Weight 32oz